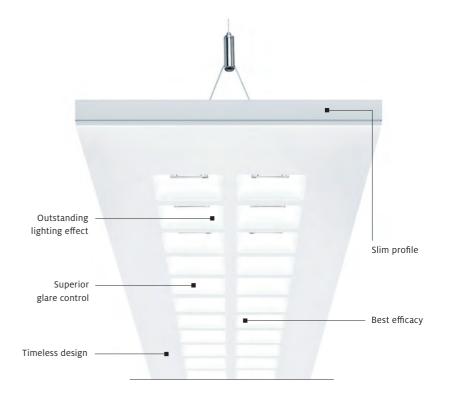

## MIREL

Next generation louver luminaire

With its clean, minimalist design, MIREL exploits its full potential. This luminaire is particularly suitable for offices, classrooms, healthcare and any space where discomfort glare needs to be controlled. The unique LED optics combine directional light distribution while maintaining an unmatched value of UGR < 16.

## **Batwing Light Distribution**

The unique Quadrification Lens Optic (QLO) combines directional light distribution with a brilliant look. High lighting quality requirements are met through excellent glare control, high luminaire efficiency and a batwing beam pattern.

White injection molded polycarbonate fascia, 24 gauge white pre-painted steel housing

Ultra slim recessed and pendant profiles