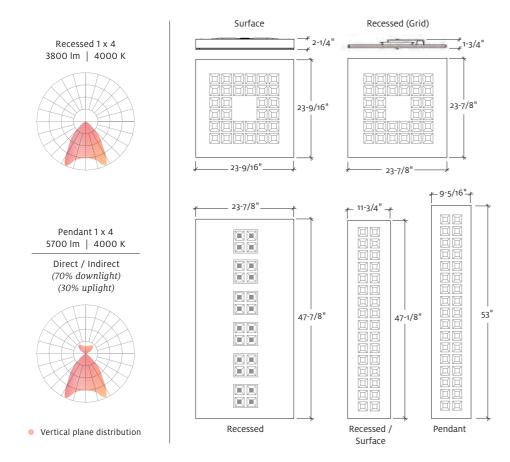

| PENDANT / CONTINUOUS PEND                                                                                               | ANT RECESSED                                                      | SURFACE                                                           |
|-------------------------------------------------------------------------------------------------------------------------|-------------------------------------------------------------------|-------------------------------------------------------------------|
|                                                                                                                         |                                                                   |                                                                   |
|                                                                                                                         |                                                                   | ## ## ## ## ## ## ## ## ## ## ## ## ##                            |
| 1 X 4                                                                                                                   | 2 X 2                                                             | 2 X 4                                                             |
| Recessed<br>Surface-mounted<br>Pendant<br>Continuous Pendant                                                            | Recessed<br>Surface-mounted                                       | Recessed                                                          |
| Delivered Lumens<br>2671 lm – 2812 lm<br>3484 lm– 3667 lm<br>2966 lm – 3122 lm (Pendant)<br>5322 lm – 5602 lm (Pendant) | <b>Delivered Lumens</b><br>2711 lm – 2854 lm<br>3553 lm – 3740 lm | <b>Delivered Lumens</b><br>2673 lm – 2814 lm<br>3590 lm – 3779 lm |
| <b>Watts</b> 26 W   34 W 29 W   45 W (Pendant)                                                                          | <b>Watts</b><br>22 W   28 W                                       | <b>Watts</b><br>24 W   34.5 W                                     |
| Efficacy<br>up to 108 lm/W<br>up to 124 lm/W (Pendant)                                                                  | <b>Efficacy</b><br>up to 134 lm/W                                 | Efficacy<br>up to 117 lm/W                                        |
| <b>UGR</b><br>< 16                                                                                                      | <b>UGR</b><br>< 16                                                | UGR<br>< 16<br>< 19 (3800 lm)                                     |