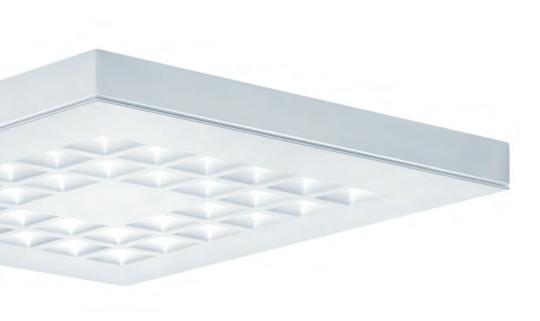

## MIREL

Next generation louver luminaire

With its clean, minimalist design, MIREL exploits its full potential. This luminaire is particularly suitable for offices, classrooms, healthcare and any space where discomfort glare needs to be controlled. The unique LED optics combine directional light distribution while maintaining an unmatched value of UGR < 16.

White injection molded polycarbonate fascia, 24 gauge white pre-painted steel housing

Ultra slim recessed and pendant profiles