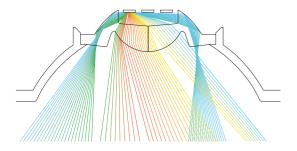

## **Batwing Light Distribution**

The unique Quadrification Lens Optic (QLO) combines directional light distribution with a brilliant look. High lighting quality requirements are met through excellent glare control, high luminaire efficiency and a batwing beam pattern.

Light guided via Zumtobel's advanced Quadrification Lens Optic (QLO) allows for high lighting quality, perfect glare control and batwing light distribution. The luminaire's luminous flux levels and module sizes, however, have not changed in comparison to the traditional recessed louver luminaire. Old and new conventional luminaires can be replaced on a one-to-one basis, which makes MIREL a natural choice in renovation projects where an enhancement of the light environment is the goal.