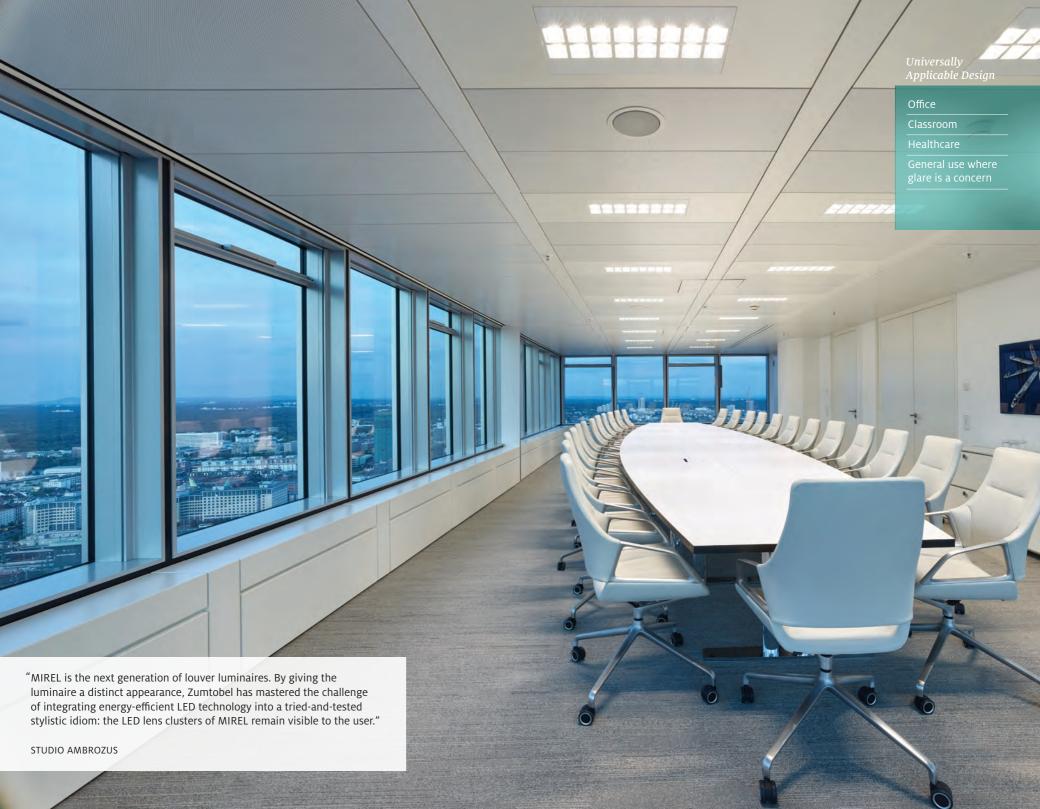

## MIREL

Next generation louver luminaire

With its clean, minimalist design, MIREL exploits its full potential. This luminaire is particularly suitable for offices, classrooms, healthcare and any space where discomfort glare needs to be controlled. The unique LED optics combine directional light distribution while maintaining an unmatched value of UGR < 16.

Light guided via Zumtobel's advanced Quadrification Lens Optic (QLO) allows for high lighting quality, perfect glare control and batwing light distribution. The luminaire's luminous flux levels and module sizes, however, have not changed in comparison to the traditional recessed louver luminaire. Old and new conventional luminaires can be replaced on a one-to-one basis, which makes MIREL a natural choice in renovation projects where an enhancement of the light environment is the goal.