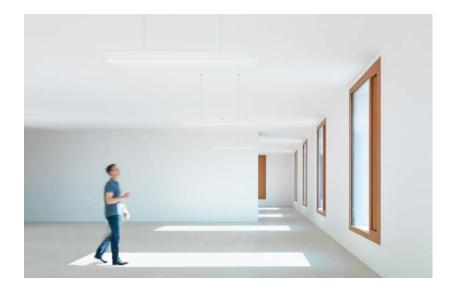

# Light on!

Suspended light without a frame

When switched on, the pendant luminaire transforms into a magical light object – as if VAERO is no longer a light fitting, but quite simply pure light. Frameless and transparent, the superthin light-emitting surface perfects the puristic design.

### Suitable for virtually any room architecture

The discreet and puristic design of VAERO makes it an attractive luminaire for various office areas – from classic to creative. Virtually invisible, the pendant luminaire highlights the merits of a particular environment without dominating it.