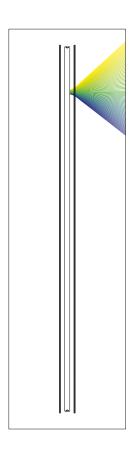

# Light from the side

Technology that transforms the transparency

The essential requirement for the unique design of the VAERO pendant luminaire with its invisible qualities is state-of-the-art Side-Lit technology. This guides the light from linear light sources into the transparent light conductor panels and distributes it evenly from the centre to the edge.

#### Side-Lit technology

Light from the LED light sources is decoupled from the side and evenly distributed across the light conductor panels. Defined structures disperse the individual LED points of light. The result is a homogeneous illumination of the light-emitting surface without the formation of stripes. The combination of direct/indirect lighting and wide indirect light distribution creates balanced brightness and reduces contrasts. This is improves visual comfort, especially in larger office areas. Excellent glare control facilitates concentrated work in front of computer screens. These different components ensure a pleasant lighting atmosphere within a room and thereby increase the wellbeing of employees.