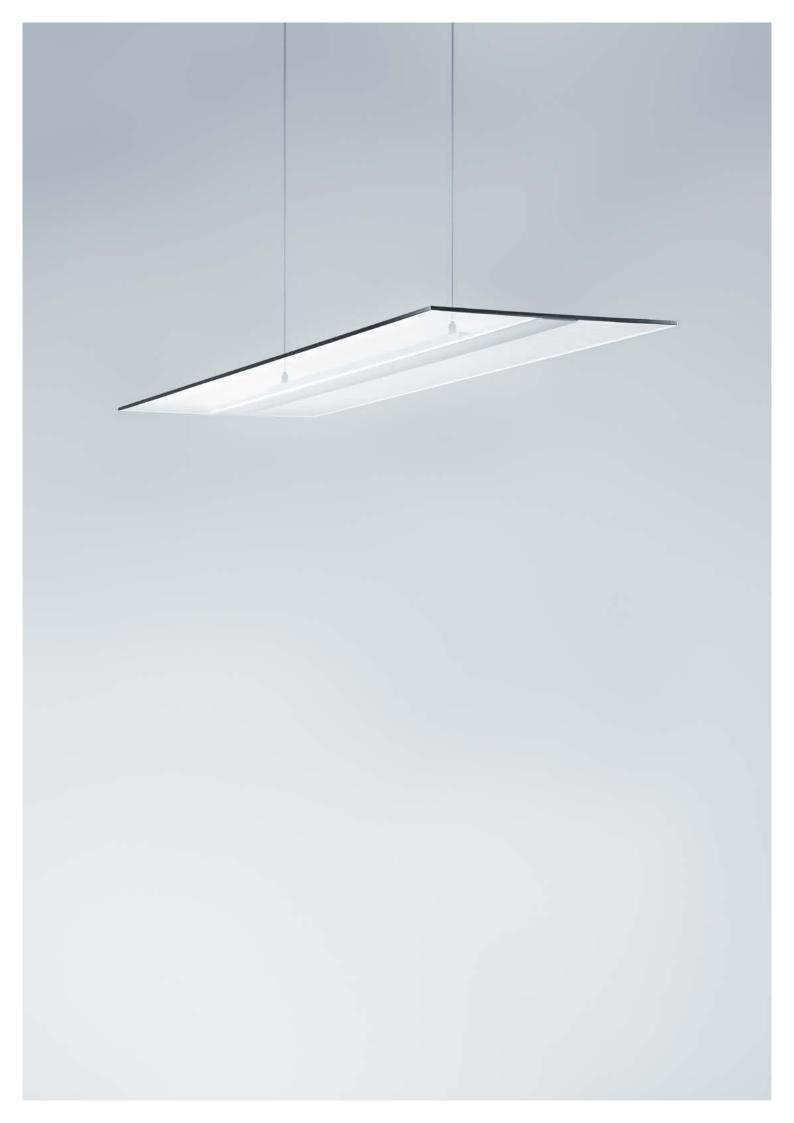

# Light off!

Pendant luminaire with a clear view

Never before has a luminaire been simultaneously so effective and so inconspicuous. When switched off, the transparent lighting wings are hardly detectable. All that remains is a narrow middle bar, which conceals the LEDs. This helps rid the ceiling of distracting elements.

# Light on!

Suspended light without a frame

When switched on, the pendant luminaire transforms into a magical light object – as if VAERO is no longer a light fitting, but quite simply pure light. Frameless and transparent, the superthin light-emitting surface perfects the puristic design.

### Highest aesthetic demands

With a frameless transparent light-emitting surface, VAERO is the closest thing to an invisible luminaire.