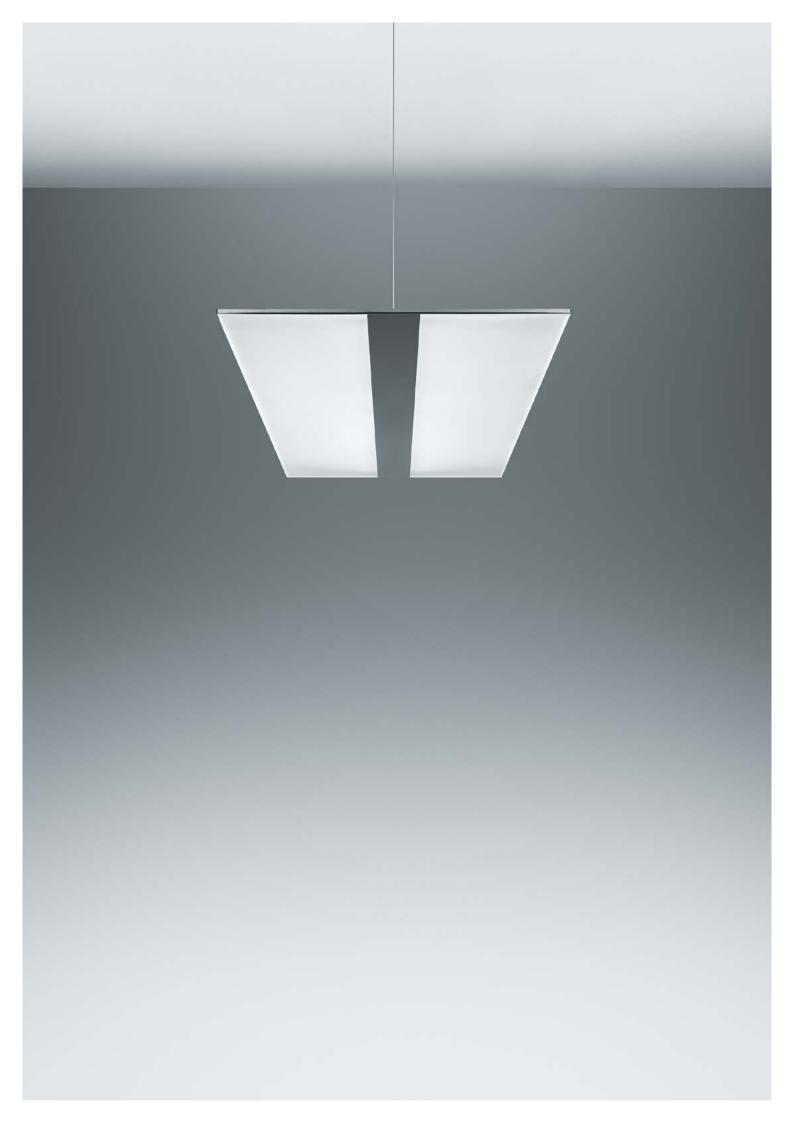

# Light on!

Suspended light without a frame

When switched on, the pendant luminaire transforms into a magical light object – as if VAERO is no longer a light fitting, but quite simply pure light. Frameless and transparent, the superthin light-emitting surface perfects the puristic design.

# Light from the side

Technology that transforms the transparency

The essential requirement for the unique design of the VAERO pendant luminaire with its invisible qualities is state-of-the-art Side-Lit technology. This guides the light from linear light sources into the transparent light conductor panels and distributes it evenly from the centre to the edge.