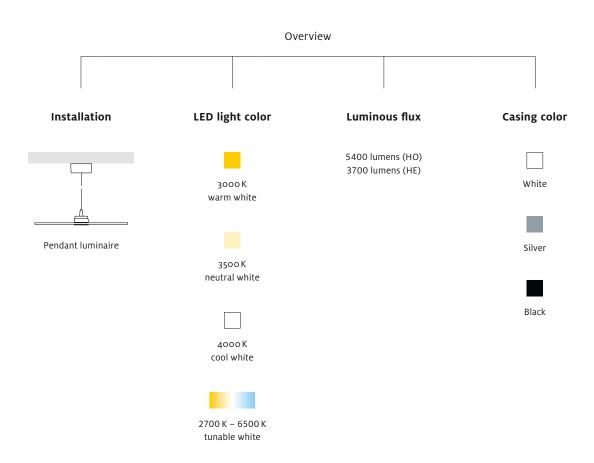

#### Range of finishes and color temperatures

With models in white, silver and black, the filigree middle bar allows the pendant luminaire to be integrated perfectly into various architectural concepts. Three color temperatures and tunable white will satisfy most applications.