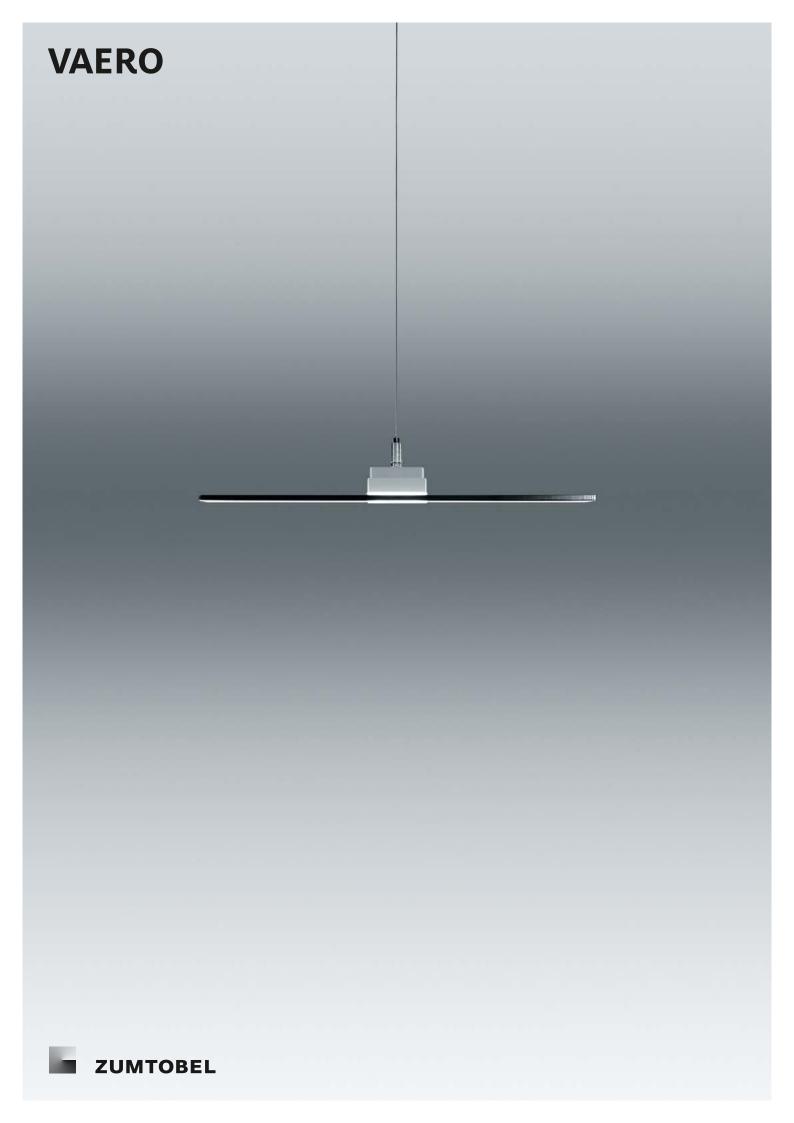

### **VAERO**

The high art of restraint

Fascinated by the idea of total reduction, a luminaire was created that only draws attention when it is switched on. VAERO is more light than luminaire. Its design language – streamlined and clear in the true sense of the word – discreetly integrates into any room architecture, making it the ideal choice for various office areas – from the classic workplace environment to the creative communication zone.

# Light off!

Pendant luminaire with a clear view

Never before has a luminaire been simultaneously so effective and so inconspicuous. When switched off, the transparent lighting wings are hardly detectable. All that remains is a narrow middle bar, which conceals the LEDs. This helps rid the ceiling of distracting elements.