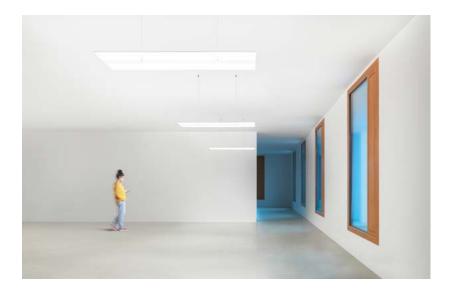

# Light on!

Suspended light without a frame

When switched on, the pendant luminaire transforms into a magical light object – as if VAERO is no longer a light fitting, but quite simply pure light. Frameless and transparent, the superthin light-emitting surface perfects the puristic design.

### Suitable for virtually any room architecture

The discreet and puristic design of VAERO makes it an attractive luminaire for various office areas – from classic to creative. Virtually invisible, the pendant luminaire highlights the merits of a particular environment without dominating it.