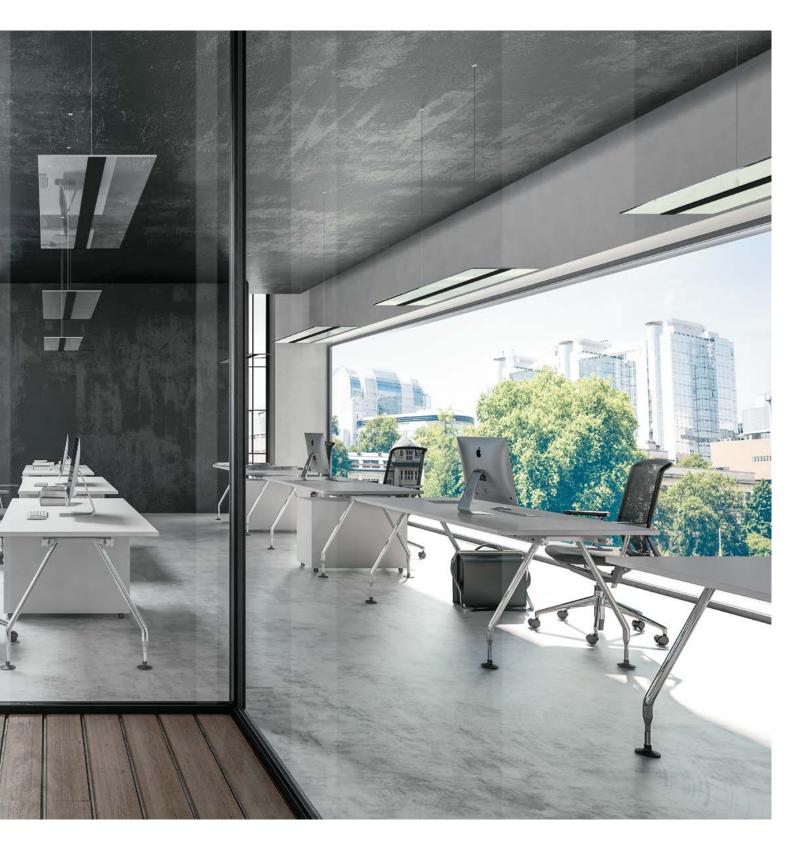

### Suitable for virtually any room architecture

The discreet and puristic design of VAERO makes it an attractive luminaire for various office areas – from classic to creative. Virtually invisible, the pendant luminaire highlights the merits of a particular environment without dominating it.