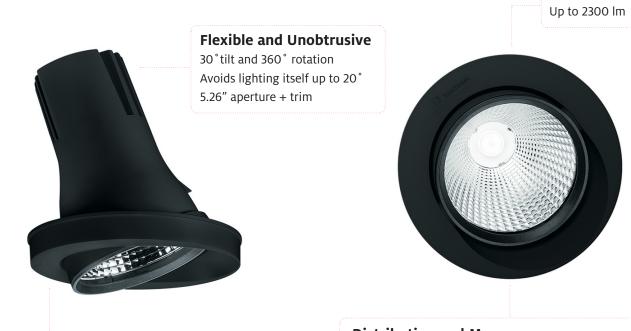

## **Pick Your Units**

Single round frame with one adjustable head Single, twin, or triple adjustable heads in square frame Finishes in black, white or silver matte

## **Distribution and More**

Spot, Flood, Wide Flood available Accessories for very wide flood, oval shape, soft beam, bending (20° more tilt), and vertical beam for wall washing

**Color Characteristics** CRI 90+ 3000 K, 3500 K, 4000 K and 2700 K - 6500 K Tunable White Accessorize