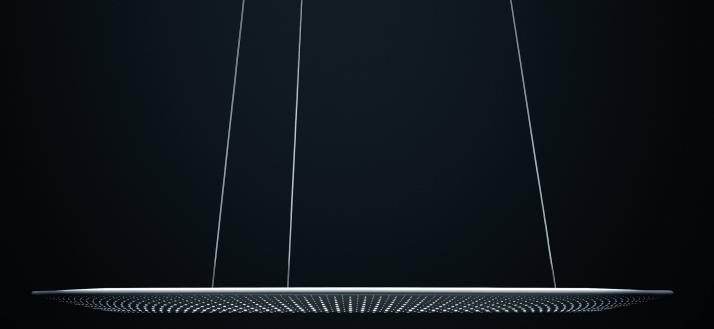

## **AMBITUS** *A symphony of light and space*

"Purely linear lighting no longer meets the needs of buildings with complex shapes. AMBITUS solves this geometric paradox: this circular luminaire adapts harmoniously to every architectural construction. Its slender shape produces effective and impactful lighting, visually sculpting objects to make them come alive."

## амвітиs *A celestial body*

Hangs gently in the room

Harmonious light, inspired by the sun

Maximum light

Minimal glare

Diffused indirect lighting

Precise direct lighting

Slim aluminum body

Invisible power supply

Tunable White

24" diameter, 1" deep

reddot winner 2021 best of the best