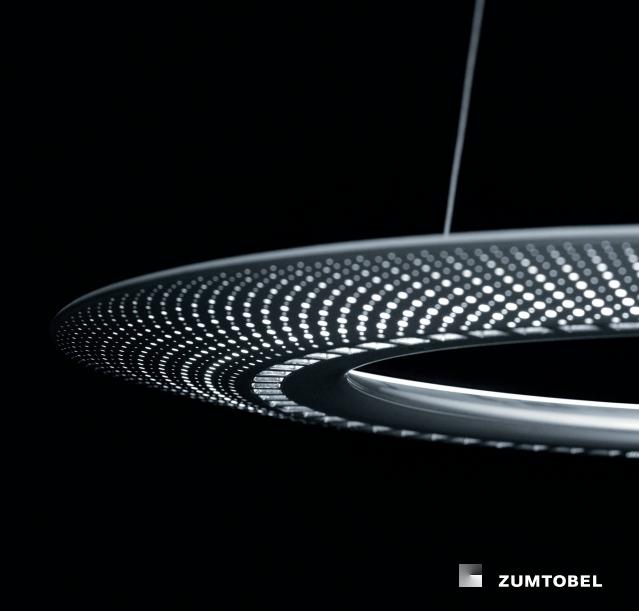

## **AMBITUS** *A symphony of light and space*

"Purely linear lighting no longer meets the needs of buildings with complex shapes. AMBITUS solves this geometric paradox: this circular luminaire adapts harmoniously to every architectural construction. Its slender shape produces effective and impactful lighting, visually sculpting objects to make them come alive."

## амвітиs *A celestial body*

Hangs gently in the room

Harmonious light, inspired by the sun

Maximum light

Minimal glare

Diffused indirect lighting

Precise direct lighting

Slim aluminum body

Invisible power supply

Tunable White

24" diameter, 1" deep

reddot winner 2021 best of the best