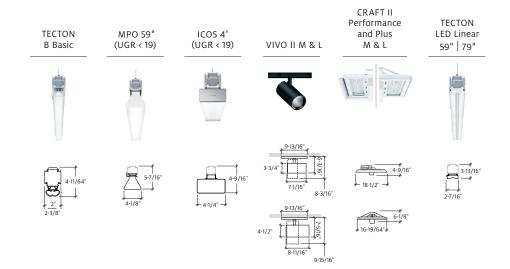

.



### **TECTON: A complete system**

Select trunking options, then choose luminaires.



### **TECTON LED Linear and Trunking System**

TECTON LED Linear is the new generation batten that easily snaps to Zumtobel's award winning TECTON trunking system. Featuring industry-leading efficacies of up to 172 lm/W and a smaller, cleaner stylistic design with five optical distributions.



#### **Quick Installation**

TECTON-compatible luminaires are quickly and securely installed to the TECTON trunking system thanks to a system that provides audible clicking and visible locking. Tried-and-tested features, such as plug&play and no-tool installation, make the TECTON product family time and cost efficient.

# **TECTON Trunking Options**



#### Trunking Lengths



# **TECTON Luminaire Options**



# TECTON LED Linear

### Length

59" (1500 mm)

# **Delivered Lumens**

5500 lm | 8000 lm

#### Watts

35 W | 52 W

### Efficacy

up to 167 lm/W

### **Light Distribution**

Wide Beam | Narrow Beam Shelf Beam | Wallwasher, UGR < 19

#### UGR

< 19 with wide beam accessory < 22 all beams

### Length

79" (2000 mm)

### **Delivered Lumens**

7400 lm | 10000 lm

#### Watts

46 W | 63 W

#### Efficacy

up to 172 lm/W

#### **Light Distribution**

Wide Beam | Narrow Beam Shelf Beam | Wallwasher, UGR < 19

#### UGR

< 19 with wide beam accessory < 22 all beams

CCT: 3000 K | 3500 K | 4000 K CRI: 80+

Narrow Beam

Wide Beam

UGR < 19 (Wide Beam Only)



Shelf Beam



Wall Washer (Shelf Beam Only)























Long continuous rows with one electrical feed – up to 195 ft. max. run (120