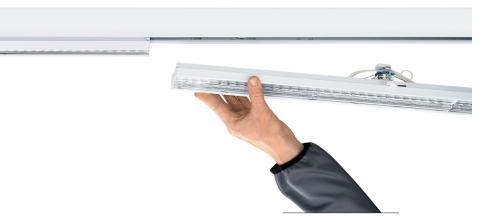

#### **Quick Installation**

TECTON-compatible luminaires are quickly and securely installed to the TECTON trunking system thanks to a system that provides audible clicking and visible locking. Tried-and-tested features, such as plug&play and no-tool installation, make the TECTON product family time and cost efficient.

Tool-free installation

Multiple luminaire options may be mounted to the trunking

Luminaires and suspension systems can be changed in the field

7 pole current conducting sections allow for maximum system flexibility – 3 Switchable legs | 2 Dimming | 1 Neutral | 1 Ground