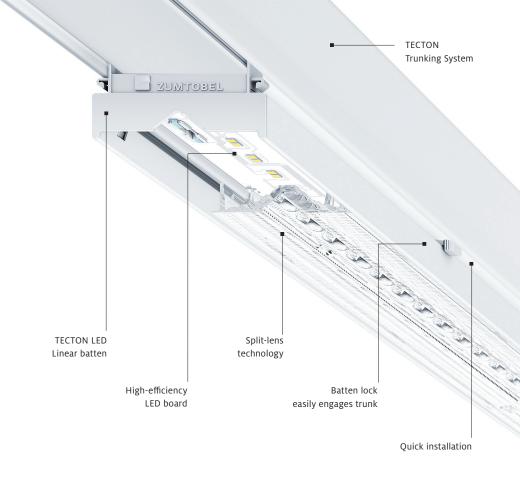

### **TECTON LED Linear and Trunking System**

TECTON LED Linear is the new generation batten that easily snaps to Zumtobel's award winning TECTON trunking system. Featuring industry-leading efficacies of up to 172 lm/W and a smaller, cleaner stylistic design with five optical distributions.

#### **Quick Installation**

TECTON-compatible luminaires are quickly and securely installed to the TECTON trunking system thanks to a system that provides audible clicking and visible locking. Tried-and-tested features, such as plug&play and no-tool installation, make the TECTON product family time and cost efficient.

Long continuous rows with one electrical feed – up to 195 ft. max. run (120 V) | 449 ft. max. run (277 V)\*

Power supplies and lighting controls are completely integrated into the trunking

Easy plug&play installation with audible clicking and visible locking

Tool-free installation

Multiple luminaire options may be mounted to the trunking

Luminaires and suspension systems can be changed in the field

7 pole current conducting sections allow for maximum system flexibility – 3 Switchable legs | 2 Dimming | 1 Neutral | 1 Ground