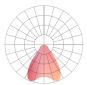

### **Light Distribution**

Wide Beam | Narrow Beam Shelf Beam | Wallwasher, UGR < 19

#### UGR

< 19 with wide beam accessory < 22 all beams

CCT: 3000 K | 3500 K | 4000 K CRI: 80+

Narrow Beam

Wide Beam

UGR < 19 (Wide Beam Only)

Shelf Beam

Wall Washer (Shelf Beam Only)