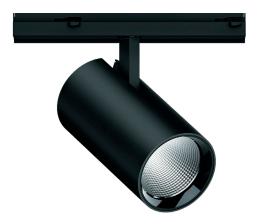

### **TECTON LED Linear and Trunking System**

TECTON LED Linear is the new generation batten that easily snaps to Zumtobel's award winning TECTON trunking system. Featuring industry-leading efficacies of up to 172 lm/W and a smaller, cleaner stylistic design with five optical distributions.

#### **Quick Installation**

TECTON-compatible luminaires are quickly and securely installed to the TECTON trunking system thanks to a system that provides audible clicking and visible locking. Tried-and-tested features, such as plug&play and no-tool installation, make the TECTON product family time and cost efficient.