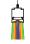

### **Light Distribution**

Wide Beam | Narrow Beam Shelf Beam | Wallwasher, UGR < 19

#### **Light Distribution**

Wide Beam | Narrow Beam Shelf Beam | Wallwasher, UGR < 19

#### UGR

< 19 with wide beam accessory < 22 all beams

CCT: 3000 K | 3500 K | 4000 K CRI: 80+

Narrow Beam

Wide Beam

UGR < 19 (Wide Beam Only)

Shelf Beam

Wall Washer (Shelf Beam Only)