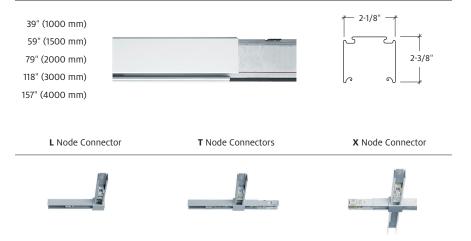

ight sources or optics as required.



### **TECTON: A complete system**

Select trunking options, then choose luminaires.



### **TECTON LED Linear and Trunking System**

TECTON LED Linear is the new generation batten that easily snaps to Zumtobel's award winning TECTON trunking system. Featuring industry-leading efficacies of up to 172 lm/W and a smaller, cleaner stylistic design with five optical distributions.



#### **Quick Installation**

TECTON-compatible luminaires are quickly and securely installed to the TECTON trunking system thanks to a system that provides audible clicking and visible locking. Tried-and-tested features, such as plug&play and no-tool installation, make the TECTON product family time and cost efficient.

# **TECTON Trunking Options**



#### Trunking Lengths



# **TECTON Luminaire Options**



# TECTON LED Linear

### Length

59" (1500 mm)

# **Delivered Lumens**

5500 lm | 8000 lm

#### Watts

35 W | 52 W

### Efficacy

up to 167 lm/W

### **Light Distribution**

Wide Beam | Narrow Beam Shelf Beam | Wallwasher, UGR < 19

#### UGR

< 19 with wide beam accessory < 22 all beams

### Length

79" (2000 mm)

### **Delivered Lumens**

7400 lm | 10000 lm

#### Watts

46 W | 63 W

#### Efficacy

up to 172 lm/W

#### **Light Distribution**

Wide Beam | Narrow Beam Shelf Beam | Wallwasher, UGR < 19

#### UGR

< 19 with wide beam accessory < 22 all beams

CCT: 3000 K | 3500 K | 4000 K CRI: 80+

Narrow Beam

Wide Beam

UGR < 19 (Wide Beam Only)



Shelf Beam



Wall Washer (Shelf Beam Only)























Long continuous rows with one electrical f