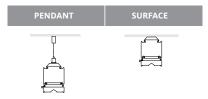

### **TECTON: A complete system**

Select trunking options, then choose luminaires.